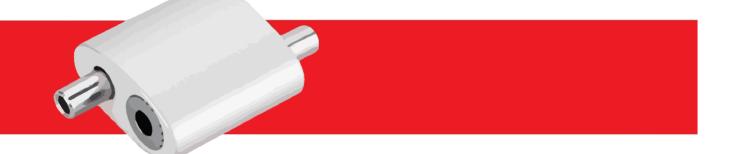

## SL WIRE ROPE GRIPPER

SL wire rope gripper is adjustable and self-fastening, dedicated for Exar wire rope sling systems

All-purpose system solution dedicated for, among other things , HVAC, lighting, signage, and sound insulation.

Features:

- Much faster installation time - rope sling systems are a much faster alternative to threaded rods

- Safety - once adjusted, the self-fastening gripper ensures the wire rope is securely fastened and prevents it from slipping out, the system also offers safety factor

- Simplicity of installation and easier adjustment - the gripper can be adjusted without any tools, which greatly simplifies leveling and the ability to adjust the length at any time during installation

Aesthetics - rope systems are a discreet way to install visible building installations and open ceilings

Raw material: aluminium

Measurements:

| Safety factor 5 : 1   |           |        |        |        |  |  |  |  |
|-----------------------|-----------|--------|--------|--------|--|--|--|--|
| Wire rope<br>diameter | Work load | А      | В      | C      |  |  |  |  |
| ( mm )                | ( kg )    | ( mm ) | ( mm ) | ( mm ) |  |  |  |  |
| 1,5                   | 0 - 20    | 2      | 20     | 20     |  |  |  |  |
| 2                     | 20 - 50   | 3      | 25     | 25     |  |  |  |  |
| 3                     | 50 - 100  | 4      | 30     | 30     |  |  |  |  |