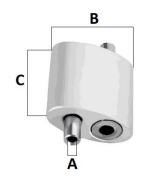

Aesthetics - rope systems are a discreet way to install visible building installations and open ceilings

Raw material: aluminium

Measurements:

| Safety factor 5 : 1   |           |        |        |        |  |  |  |  |
|-----------------------|-----------|--------|--------|--------|--|--|--|--|
| Wire rope<br>diameter | Work load | А      | В      | C      |  |  |  |  |
| ( mm )                | ( kg )    | ( mm ) | ( mm ) | ( mm ) |  |  |  |  |
| 1,5                   | 0 - 20    | 2      | 20     | 20     |  |  |  |  |
| 2                     | 20 - 50   | 3      | 25     | 25     |  |  |  |  |
| 3                     | 50 - 100  | 4      | 30     | 30     |  |  |  |  |