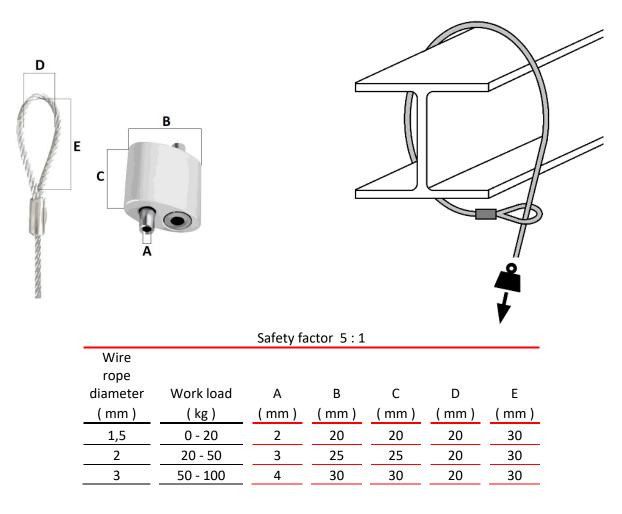

## SL WIRE ROPE GRIPPER

SL wire rope gripper is adjustable and self-fastening, dedicated for Exar wire rope sling systems

All-purpose system solution dedicated for, among other things , HVAC, lighting, signage, and sound insulation.

Features:

- Much faster installation time - rope sling systems are a much faster alternative to threaded rods

- Safety - once adjusted, the self-fastening gripper ensures the wire rope is securely fastened and prevents it from slipping out, the system also offers safety factor

- Simplicity of installation and easier adjustment - the gripper can be adjusted without any tools, which greatly simplifies leveling and the ability to adjust the length at any time during installation

Aesthetics - rope systems are a discreet way to install visible building installations and open ceilings

Raw material: aluminium

Measurements:

| Safety factor 5 : 1   |           |        |        |        |  |  |  |  |
|-----------------------|-----------|--------|--------|--------|--|--|--|--|
| Wire rope<br>diameter | Work load | А      | В      | C      |  |  |  |  |
| ( mm )                | ( kg )    | ( mm ) | ( mm ) | ( mm ) |  |  |  |  |
| 1,5                   | 0 - 20    | 2      | 20     | 20     |  |  |  |  |
| 2                     | 20 - 50   | 3      | 25     | 25     |  |  |  |  |
| 3                     | 50 - 100  | 4      | 30     | 30     |  |  |  |  |