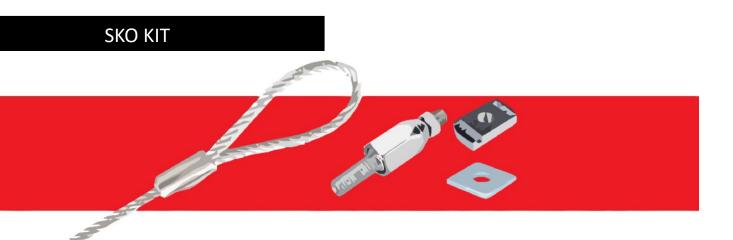

SKO kit: wire rope with loop and SK adjustable rope gripper

Features

- Safety - all permissible working loads are specified with a safety factor of 5 : 1

- Wide selection of lengths - ropes available in lengths from 1 to 20 m

Application

For wrapping around roof trusses, beams, buoys and other structural components Dimensions:

SKK kit: wire rope with eye bolt, with SK adjustable wire rope gripper and sleeve anchor