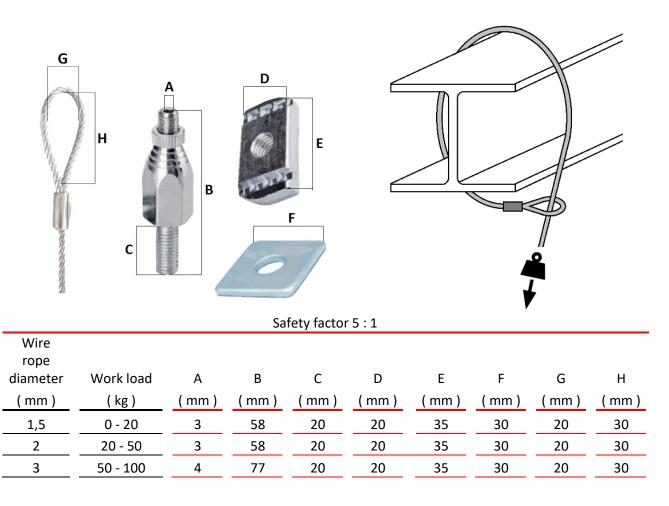

Application

For wrapping around roof trusses, beams, buoys and other structural components Dimensions:

SKK kit: wire rope with eye bolt, with SK adjustable wire rope gripper and sleeve anchor

### Application

For fixing air-conditioning installations and architectural elements such as acoustic insulation panels, heating panels and ceiling grids.

Dimensions:

| rope     |           | Inread |        |        |        |        |        |        |        |        |
|----------|-----------|--------|--------|--------|--------|--------|--------|--------|--------|--------|
| diameter | Work load | type   | А      | В      | С      | D      | Е      | F      | G      | Н      |
| ( mm )   | ( kg )    |        | ( mm ) |
| 1,5      | 0 - 20    | M8     | 3      | 58     | 20     | 20     | 35     | 30     | 40     | 30     |
| 2        | 20 - 50   | M8     | 3      | 58     | 20     | 20     | 35     | 30     | 40     | 30     |
| 3        | 50 - 100  | M8     | 4      | 77     | 20     | 20     | 35     | 30     | 40     | 30     |
|          |           |        |        |        |        |        |        |        |        |        |