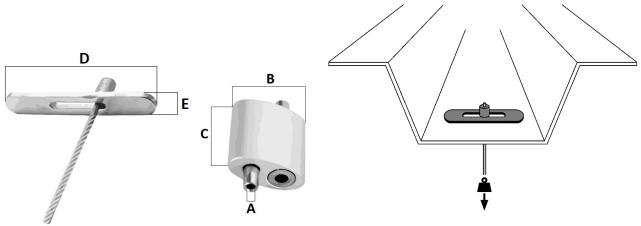

## SK WIRE ROPE GRIPPER

SK wire rope gripper is adjustable and self-fastening, dedicated for Exar wire rope sling systems, used for installation of profiles, mounting rails.

All-purpose system solution dedicated for, among other things , HVAC, lighting, signage, and sound insulation.

Features:

- Much faster installation time – wire rope slings systems are a much faster alternative to threaded rods

- Safety - pre-installed nuts must be tightened to secure the attached wire rope

- Ease of installation and easier adjustment - the gripper can be adjusted without tools, which greatly simplifies leveling and the ability to adjust the length at any time during installation

- Aesthetics - rope systems are a discreet way to install visible building installations and open ceilings

Raw material: steel

Measurements:

#### Safety factor 5:1

|           | Thread           |                           |                                                   |                                                                |                                                                             |                                                                                          |                                                                                                       |
|-----------|------------------|---------------------------|---------------------------------------------------|----------------------------------------------------------------|-----------------------------------------------------------------------------|------------------------------------------------------------------------------------------|-------------------------------------------------------------------------------------------------------|
| Work load | type             | А                         | В                                                 | С                                                              | D                                                                           | Е                                                                                        | F                                                                                                     |
| ( kg )    |                  | ( mm )                    | ( mm )                                            | ( mm )                                                         | ( mm )                                                                      | ( mm )                                                                                   | ( mm )                                                                                                |
| 0 - 50    | M8               | 3                         | 58                                                | 20                                                             | 20                                                                          | 35                                                                                       | 30                                                                                                    |
| 50 - 100  | M10              | 4                         | 77                                                | 20                                                             | 20                                                                          | 35                                                                                       | 30                                                                                                    |
|           | ( kg )<br>0 - 50 | Work load  type    ( kg ) | Work load  type  A    (kg)  (mm)    0 - 50  M8  3 | Work load  type  A  B    (kg)  (mm)  (mm)    0 - 50  M8  3  58 | Work load  type  A  B  C    (kg)  (mm)  (mm)  (mm)    0 - 50  M8  3  58  20 | Work load  type  A  B  C  D    (kg)  (mm)  (mm)  (mm)  (mm)    0 - 50  M8  3  58  20  20 | Work load  type  A  B  C  D  E    (kg)  (mm)  (mm)  (mm)  (mm)  (mm)    0 - 50  M8  3  58  20  20  35 |