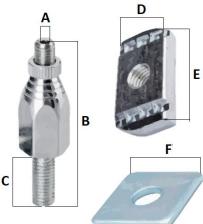

## SK WIRE ROPE GRIPPER

SK wire rope gripper is adjustable and self-fastening, dedicated for Exar wire rope sling systems, used for installation of profiles, mounting rails.

All-purpose system solution dedicated for, among other things , HVAC, lighting, signage, and sound insulation.

Features:

- Much faster installation time – wire rope slings systems are a much faster alternative to threaded rods

- Safety - pre-installed nuts must be tightened to secure the attached wire rope

- Ease of installation and easier adjustment - the gripper can be adjusted without tools, which greatly simplifies leveling and the ability to adjust the length at any time during installation

- Aesthetics - rope systems are a discreet way to install visible building installations and open ceilings

Raw material: steel

Measurements:

#### Safety factor 5:1

|           | Thread           |                           |                                                   |                                                                |                                                                             |                                                                                          |                                                                                                       |
|-----------|------------------|---------------------------|---------------------------------------------------|----------------------------------------------------------------|-----------------------------------------------------------------------------|------------------------------------------------------------------------------------------|-------------------------------------------------------------------------------------------------------|
| Work load | type             | А                         | В                                                 | С                                                              | D                                                                           | Е                                                                                        | F                                                                                                     |
| ( kg )    |                  | ( mm )                    | ( mm )                                            | ( mm )                                                         | ( mm )                                                                      | ( mm )                                                                                   | ( mm )                                                                                                |
| 0 - 50    | M8               | 3                         | 58                                                | 20                                                             | 20                                                                          | 35                                                                                       | 30                                                                                                    |
| 50 - 100  | M10              | 4                         | 77                                                | 20                                                             | 20                                                                          | 35                                                                                       | 30                                                                                                    |
|           | ( kg )<br>0 - 50 | Work load  type    ( kg ) | Work load  type  A    (kg)  (mm)    0 - 50  M8  3 | Work load  type  A  B    (kg)  (mm)  (mm)    0 - 50  M8  3  58 | Work load  type  A  B  C    (kg)  (mm)  (mm)  (mm)    0 - 50  M8  3  58  20 | Work load  type  A  B  C  D    (kg)  (mm)  (mm)  (mm)  (mm)    0 - 50  M8  3  58  20  20 | Work load  type  A  B  C  D  E    (kg)  (mm)  (mm)  (mm)  (mm)  (mm)    0 - 50  M8  3  58  20  20  35 |