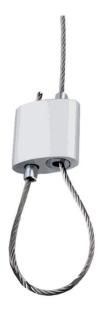

SLO kit: wire rope with loop and SL adjustable rope gripper

Features

- Safety - all permissible working loads are specified with a safety factor of 5 : 1

- Wide selection of lengths - ropes available in lengths from 1 to 20 m

Application

For wrapping around roof trusses, beams, buoys and other structural components Measurements: