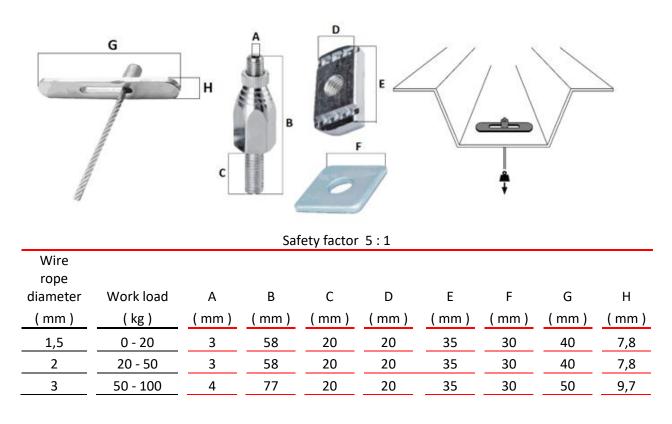

### Application

For fixing air-conditioning installations and architectural elements such as acoustic insulation panels, heating panels and ceiling grids.

Dimensions:

| rope     |           | Inread |        |        |        |        |        |        |        |        |
|----------|-----------|--------|--------|--------|--------|--------|--------|--------|--------|--------|
| diameter | Work load | type   | А      | В      | С      | D      | Е      | F      | G      | Н      |
| ( mm )   | ( kg )    |        | ( mm ) |
| 1,5      | 0 - 20    | M8     | 3      | 58     | 20     | 20     | 35     | 30     | 40     | 30     |
| 2        | 20 - 50   | M8     | 3      | 58     | 20     | 20     | 35     | 30     | 40     | 30     |
| 3        | 50 - 100  | M8     | 4      | 77     | 20     | 20     | 35     | 30     | 40     | 30     |
|          |           |        |        |        |        |        |        |        |        |        |