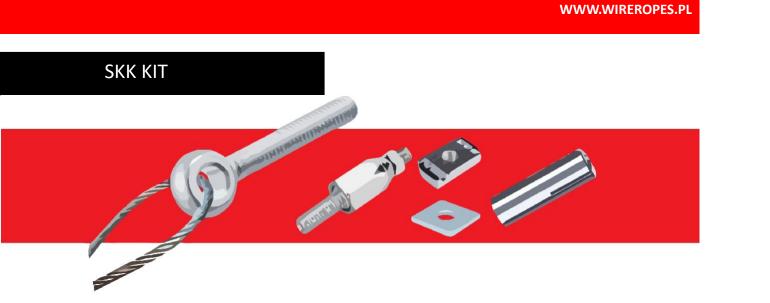

Application

For wrapping around roof trusses, beams, buoys and other structural components Dimensions:

SKK kit: wire rope with eye bolt, with SK adjustable wire rope gripper and sleeve anchor