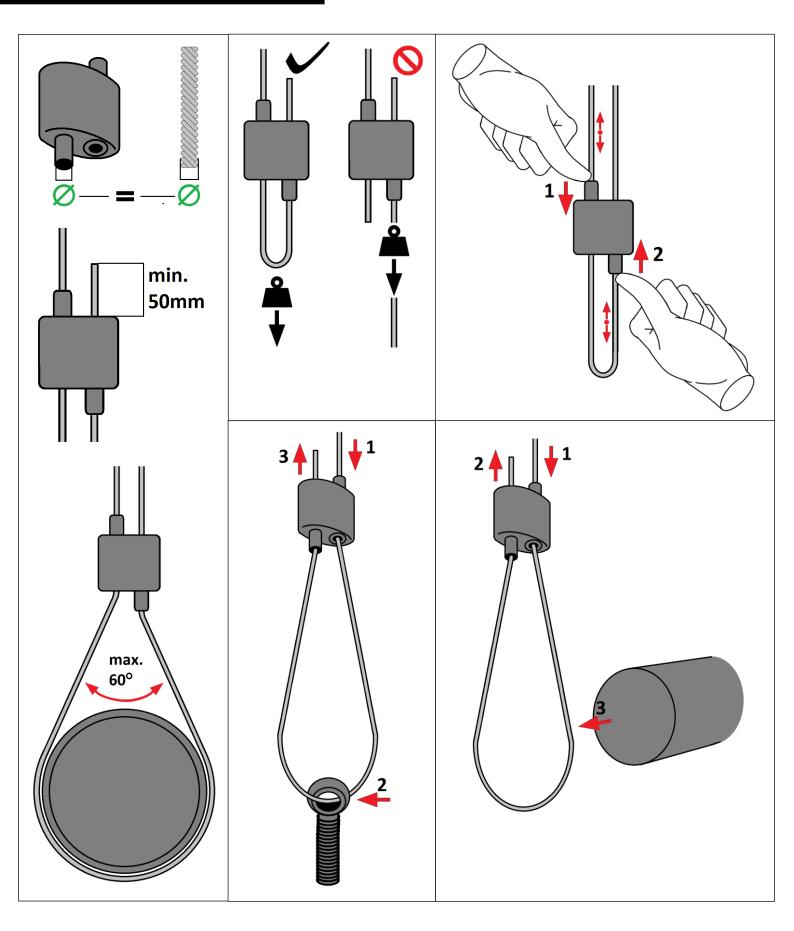

30     | 40     | 30     |
| 3        | 50 - 100  | M8     | 4      | 77     | 20     | 20     | 35     | 30     | 40     | 30     |
|          |           |        |        |        |        |        |        |        |        |        |







SKP kit: Wire rope finished with a pass-through anchor, with adjustable SK rope gripper.

Features

- Safety all permissible working loads are specified with a safety factor of 5 : 1
- Wide selection of lengths ropes available in lengths from 1 to 20 m

Application

Installation to trapezoidal sheet metal or other ceiling materials requiring the use of the given working opening of air conditioning installations and architectural elements such as sound insulation panels, heating panels and ceiling grids

Dimensions:





MANUAL



# MANUAL FOR SL





# MANUAL FOR LS