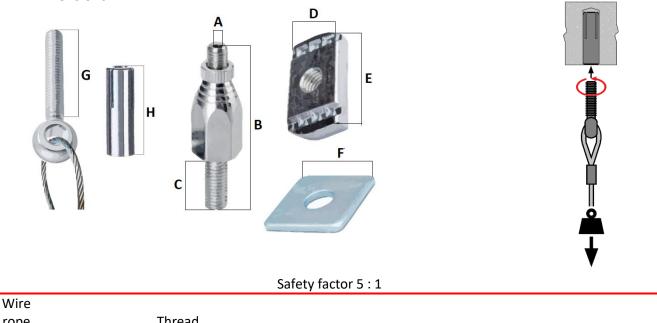

Application

For wrapping around roof trusses, beams, buoys and other structural components Dimensions:

SKK kit: wire rope with eye bolt, with SK adjustable wire rope gripper and sleeve anchor

### Application

For fixing air-conditioning installations and architectural elements such as acoustic insulation panels, heating panels and ceiling grids.

Dimensions:

| rope     |           | Inread |        |        |        |        |        |        |        |        |
|----------|-----------|--------|--------|--------|--------|--------|--------|--------|--------|--------|
| diameter | Work load | type   | А      | В      | С      | D      | Е      | F      | G      | Н      |
| ( mm )   | ( kg )    |        | ( mm ) |
| 1,5      | 0 - 20    | M8     | 3      | 58     | 20     | 20     | 35     | 30     | 40     | 30     |
| 2        | 20 - 50   | M8     | 3      | 58     | 20     | 20     | 35     | 30     | 40     | 30     |
| 3        | 50 - 100  | M8     | 4      | 77     | 20     | 20     | 35     | 30     | 40     | 30     |
|          |           |        |        |        |        |        |        |        |        |        |