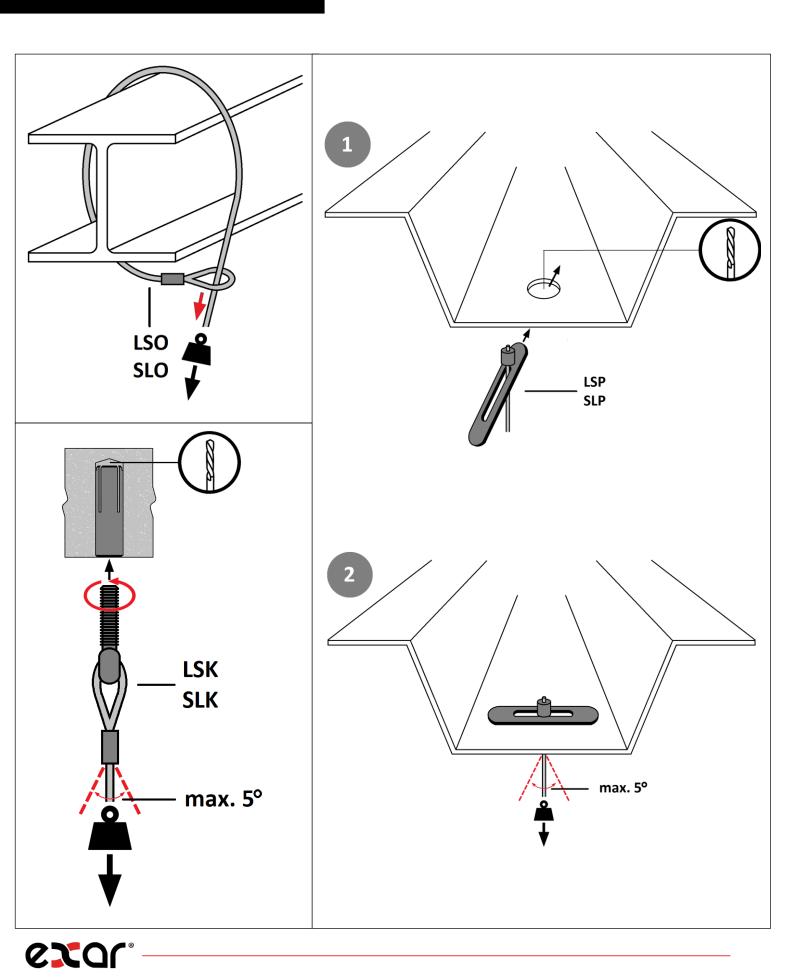

Application

For wrapping around roof trusses, beams, buoys and other structural components Measurements:

#### Application

Installation to trapezoidal sheet metal or other ceiling materials requiring the use of the given working opening of air conditioning installations and architectural elements such as sound insulation panels, heating panels and ceiling grids

# MANUAL FOR SL

# MANUAL FOR LS