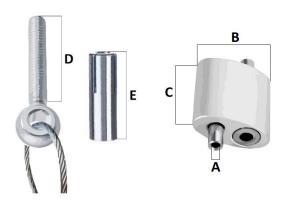

## SLK KIT

SLK kit: wire rope finished with eye bolt, with SL adjustable wire rope gripper and sleeve anchor

Features

- Safety all permissible working loads are specified with a safety factor of 5 : 1
- Wide selection of lengths ropes available in lengths from 1 to 20 m

#### Application

For fixing air-conditioning installations and architectural elements such as acoustic insulation panels, heating panels and ceiling grids.

#### Measurements:

| Cafaty | factor   | E |   | 1 |  |
|--------|----------|---|---|---|--|
| Salety | / factor | Э | • | т |  |

| Wire     |           |        |        |        |        |        |        |
|----------|-----------|--------|--------|--------|--------|--------|--------|
| rope     |           | Thread |        |        |        |        |        |
| diameter | Work load | type   | Α      | В      | С      | D      | Е      |
| ( mm )   | ( kg )    |        | ( mm ) |
| 1,5      | 0 - 20    | M8     | 2      | 20     | 20     | 40     | 30     |
| 2        | 20 - 50   | M8     | 3      | 25     | 25     | 40     | 30     |
| 3        | 50 - 100  | M8     | 4      | 30     | 30     | 40     | 30     |