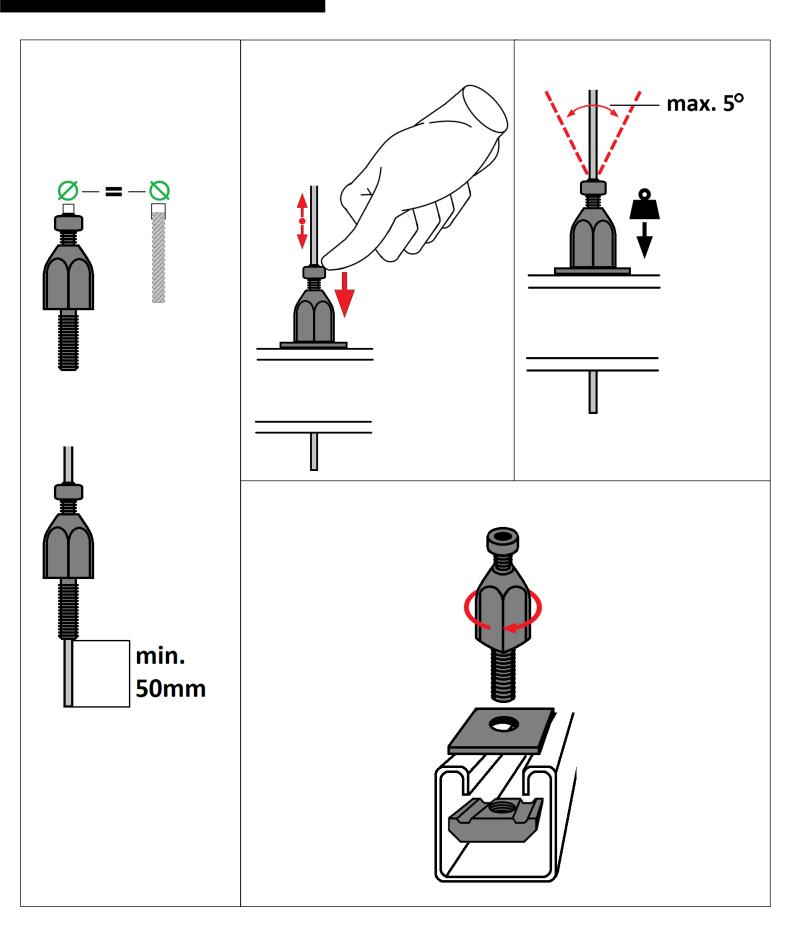

## SL WIRE ROPE GRIPPER

SL wire rope gripper is adjustable and self-fastening, dedicated for Exar wire rope sling systems

All-purpose system solution dedicated for, among other things , HVAC, lighting, signage, and sound insulation.

Features:

- Much faster installation time - rope sling systems are a much faster alternative to threaded rods

- Safety - once adjusted, the self-fastening gripper ensures the wire rope is securely fastened and prevents it from slipping out, the system also offers safety factor

- Simplicity of installation and easier adjustment - the gripper can be adjusted without any tools, which greatly simplifies leveling and the ability to adjust the length at any time during installation

Aesthetics - rope systems are a discreet way to install visible building installations and open ceilings

Raw material: aluminium

Measurements:

| Safety factor 5 : 1   |           |        |        |        |  |  |  |  |
|-----------------------|-----------|--------|--------|--------|--|--|--|--|
| Wire rope<br>diameter | Work load | А      | В      | C      |  |  |  |  |
| ( mm )                | ( kg )    | ( mm ) | ( mm ) | ( mm ) |  |  |  |  |
| 1,5                   | 0 - 20    | 2      | 20     | 20     |  |  |  |  |
| 2                     | 20 - 50   | 3      | 25     | 25     |  |  |  |  |
| 3                     | 50 - 100  | 4      | 30     | 30     |  |  |  |  |

# MANUAL FOR SL